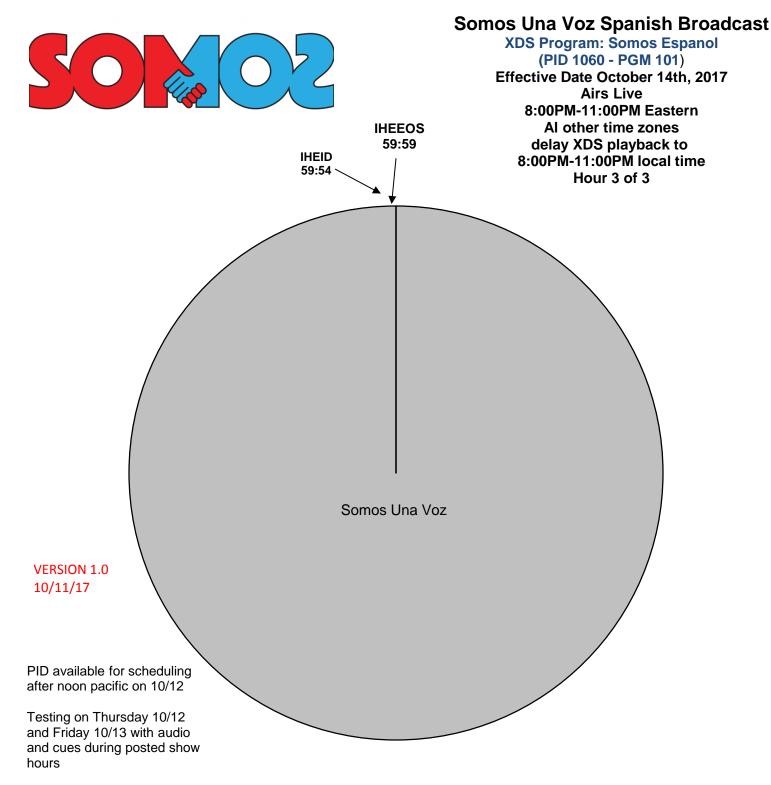

\*We highly recommend you check the clock on the Premiere Engineering site 24 hours before the show, to check any revisions. Relays will be provided to start show and end show during the broadcast:

For Technical Assistance call:

Premiere Network Operations Center: 800-276-4431 Technical Info: http://engineering.premiereradio.com/

**XDS Relays:** IHESOS - Start of Show IHEID - Legal ID All IDs :05s and dry IHELINER - Floating Local Liner (2 Per Hour)

(Liners:05 in length - fully produced) IHEEOS - End of Show

It is HIGHLY RECOMMENDED that you schedule a board operator for the evening and run a local delay